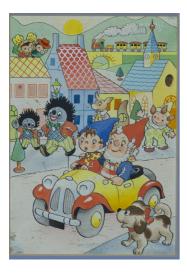

## **LOT 13**

Harmsen van der Beek - Noddy, Big Ears and Friends, ink with watercolour and gouache illustration,  $16\text{cm} \times 11\text{cm}$ , within a stained wood frame.

Estimate: £600 - £800

## **Condition Report**

13. Very light minor spotting throughout. Some pale staining elsewhere, most evident in the bottom left corner. Probably a little faded as colours are a little muted. Minor splatters to the left of the image, but these are likely to be original. The cut edge of the mount is discolouring and therefore is not archival. Frame with some dents, scuffs and scratches and with remnants of paint to three corners. Unexamined out of frame.