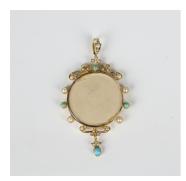

#### LOT 521

An Edwardian gold, turquoise and seed pearl circular pendant locket, the front with a pendant drop, unmarked, weight 14.1g, length 7cm. Estimate: £200 - £300

### **Condition Report**

521. Hinge to locket compartment in good condition. Pearls have attractive silvery lustre. The turquoise to the drop is of light blue colour, the other three turquoise are light green colour. The setting to the turquoise of the pendant drop is open-backed and that the settings for the other three turquoise are closed-back. Chip to the inside of the glass at the front of the locket, with two surface scratches to the front. The glass to the back of the locket also has several chips to the edge.