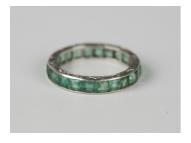

## LOT 652

A platinum and emerald full eternity ring, mounted with square and rectangular cut emeralds, otherwise with engraved decoration, unmarked, weight 3.8g, ring size approx P1/2, with a box.

Estimate: £100 - £150

## **Condition Report**

652. The emeralds are a bit rubbed to the facet edges and some of the emeralds have chips of varying size. One is unfortunately badly chipped and you can see through to the back of the setting. There is some variation of size to the emeralds, lengths approx. 2mm to 3mm. There is generally uniform wear to the emeralds with no obvious replacements. Width of ring 4mm. Diameter of ring 25mm. Suggested age possibly 1940s.