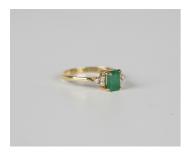

### LOT 526

An 18ct gold, emerald and diamond ring, claw set with the cut cornered rectangular step cut emerald between circular cut diamond three stone shoulders, weight 2.6g, ring size approx P1/2, with a case.

### **Condition Report**

526. Very minor nibbles to the girdle of the emerald. Under 10x loupe a few scratches to the table, but these are hardly noticeable without magnification. Emerald has typical inclusions making it slightly cloudy internally. Medium to pale colour saturation.

Diamonds are bright white stones, with a few inclusions. Some minor thinning to back of shank.

Created: Fri, 3rd December 2021 12:04