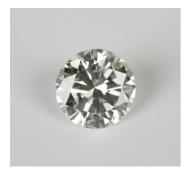

#### LOT 650

A loose circular cut diamond, weight approx 2.4ct, colour approx L, clarity approx VJ2/SI1, together with a French platinum and diamond ring mount, each shoulder mounted with a tapered baguette diamond, weight 2.6g, ring size approx J.

### **Condition Report**

650. Minor wear to ring itself, otherwise in good condition.

Diamond in good condition, no signs of wear. A few inclusions to the side, the centre is clear. Diamond draws colour with a slight brown/yellow tint, but looks good face on. No fluorescence obvious. Colour and purity is in catalogue description.