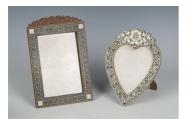

### LOT 2525

A late 19th century tortoiseshell and engraved ivory frame of heart shaped form, height 20cm, width 15cm, together with a Middle Eastern sadeli work frame and a similar workbox (faults).

Estimate: £80 - £120

### **Condition Report**

2525. The heart shaped frame has two small areas of loss to the pierced bone mount, but is otherwise in good order.

The other frame has three of the back supports missing and one replaced.