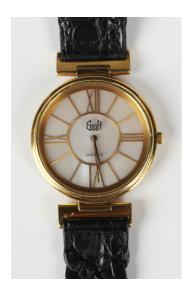

## **LOT 1031**

A Graff of London 18ct gold circular cased wristwatch, the signed mother-of-pearl dial with Roman numerals and baton hour markers, the case back detailed 'GMT 3914323', case diameter 3.1cm, on a black leather strap, the buckle detailed 'M,U 750', total weight 35.8g, total length 22.2cm.

## **Condition Report**

1031. The watch is in cosmetically good condition with only typically light surface scratches to case. The quartz movement is currently working and the hands adjust smoothly, but please be aware we give no guarantees to working order or reliability of any clock or watch.