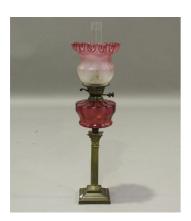

## **LOT 2571**

A late 19th/early 20th century brass and cranberry glass table oil lamp, fitted with a frosted pink glass shade, height 67cm, together with an Edwardian brass rise-and-fall twin-branch ceiling light, width 68cm.

## **Condition Report**

2571. 2 small chips to base of shade and numerous minute chips around base. The top rim and body of the shade are in good original condition. The metal base has been drilled for electricity and there is a small split to the fluted column. The base also lacks its original finish. The shade certainly has age and is not a modern reproduction.