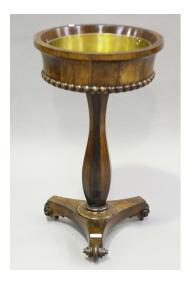

## **LOT 2011**

A William IV rosewood jardinière table, the interior fitted with a brass pan, the tapering sides with a heavy beaded edge, raised on a triform base, height 72cm, diameter 43cm.

Estimate: £100 - £150

## **Condition Report**

2011. Repaired/restored section of veneer to top rim approx 5cm wide and visible from the outside going down the underside and the rim approx 6cm. Several minor losses to veneer and age related cracks to the exterior. Two thin age related cracks to underside of jardiniere. Damage/small losses and/or restoration to all three scroll wooden feet. Signs of professional restoration throughout. No signs of woodworm or rot.