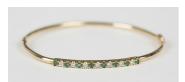

## **LOT 538**

A 9ct gold, emerald and diamond oval hinged bangle, mounted with alternating circular cut emeralds and diamonds, import mark London 1991, weight 5.5g, inside width 5.6cm (distorted).

Estimate: £100 - £150

## **Condition Report**

538. It is slightly misshapen and would benefit from professional straightening. The emeralds are of pale colour saturation and have a few inclusions. The diamonds slightly draw colour and have a few inclusions. The hinge is in good condition and the clasp closes properly.