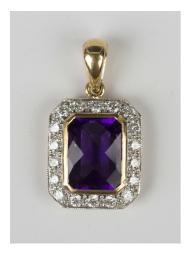

### LOT 555

An 18ct gold, amethyst and diamond pendant of rectangular cut cornered design, mounted with an amethyst within a surround of circular cut diamonds, detailed '750', amethyst weight approx 4.70ct, total diamond weight approx 0.90ct, weight 5.7g, length 2.8cm.

## **Condition Report**

555. The amethyst is of medium colour saturation. It has a near surface reaching inclusion towards one side. When looking through the back of the stone there are a couple of other smaller inclusions. The surrounding diamonds slightly draw colour but look to be fairly clear stones. Suggested age modern.