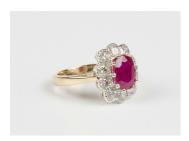

## **LOT 603**

An 18ct gold, ruby and diamond oval cluster ring, claw set with an oval cut ruby within a surround of ten circular cut diamonds, weight 6.4g, ruby weight approx 2.50ct, total diamond weight approx 1.50ct, ring size approx M1/2.

## **Condition Report**

603. The ruby is of medium colour saturation, with a few internal inclusions. It has probably been treated to enhance colour and clarity. The surrounding diamonds slightly draw colour and have a few inclusions. The ring is in good condition, as made.