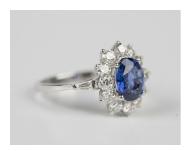

## **LOT 605**

An 18ct white gold, sapphire and diamond oval cluster ring, claw set with an oval cut sapphire within a surround of circular cut diamonds, between tapered baguette cut diamond single stone shoulders, detailed '750', weight 3.4g, ring size approx N1/2, with a case.

## **Condition Report**

605. The sapphire of medium colour saturation. The surrounding diamonds and shoulders slightly draw colour but generally look to be fairly clear stones. Otherwise condition as new.