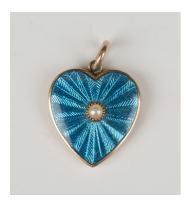

## **LOT 608**

A gold, enamelled and half-pearl set heart shaped pendant locket, the front mounted with a single half-pearl on a turquoise guilloché enamelled ground, the back glazed with a locket compartment, length 2.5cm (glass cracked).

## **Condition Report**

608. The glazing to the back of the locket is cracked. There are no marks to the piece. A tiny chip to the bottom point of the enamel, which is hardly noticeable. The half-pearl is of attractive fresh colour. Suggested age circa 1910. There are no apparent marks, from the colour of the gold we would suggest 9ct gold possibly.