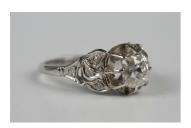

## **LOT 615**

A platinum and diamond ring, claw set with a cushion cut diamond within diamond set scroll sides, detailed 'Platinum', total diamond weight approx 1.30ct, weight 4.7g, ring size approx L, with a case.

## **Condition Report**

615. The principal old cut diamond has a surface reaching inclusion to one side of the stone below the table facet. The diamond slightly draws colour. The shoulder diamonds look to be fairly clear stones, some have one or two internal inclusions. Suggested age 1940s/50s.