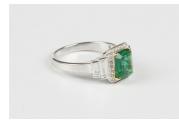

## LOT 617

An 18ct white gold, emerald and diamond ring, claw set with a rectangular cut emerald within a surround of small circular cut diamonds, between graduated baguette cut diamond two stone shoulders, weight 4.1g, emerald weight approx 1.65ct, total diamond weight approx 0.70ct, ring size approx N.

## **Condition Report**

617. The emerald is of medium colour saturation and has a few internal inclusions. The emerald may be treated to enhance colour and clarity. The diamonds although very slightly drawing colour, look to be fairly clear stones. Detailed \$750\$. Condition as new.