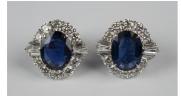

## LOT 632

A pair of white gold, sapphire and diamond cluster earrings, each claw set with an oval cut sapphire within a surround of circular cut and tapered baguette cut diamonds, with post and butterfly fittings, each butterfly detailed '750', total sapphire weight approx 3.50ct, total diamond weight approx 1.50ct, weight 6.2g, with a case.

## **Condition Report**

632. The sapphires are of medium to dark colour saturation. The sapphires may have been treated to enhance colour and clarity. The surrounding diamonds slightly draw colour. Otherwise condition as new.