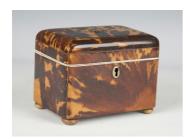

## **LOT 2581**

An early Victorian tortoiseshell tea caddy, the hinged lid revealing two lidded compartments, width 13cm, together with a tortoiseshell blotter, length 12.5cm (faults).

Estimate: £50 - £80

## **Condition Report**

2581 - The caddy has some raised metal stringing to front left corner, a repair around hinge area on near side, one replaced foot and a replaced handle to interior. Much of the silver lining to interior has corroded. The blotter is in poor condition with loss to veneer.