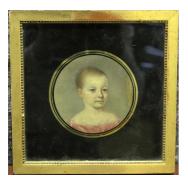

### LOT 105

British School - Tondo Half Length Portrait of a Child, early 19th century oil, diameter 10cm, within a verre églomisé mount and gilt composition frame, together with a 19th century silhouette and two hand-coloured prints.

#### **Condition Report**

105. Child portrait is on board or panel, though it is difficult to tell as the frame is enclosed. Some minor craquelure and minor surface dirt.

Silhouette is in good condition, some dirt under the glass and the frame has areas of damage.