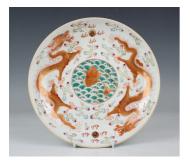

### LOT 1013

A Chinese famille rose porcelain saucer dish, mark of Jiaqing but probably late 20th century, the centre painted with an iron red and gilt carp amidst waves roundel, framed by dragons, vapours and flaming pearls, iron red enamelled seal mark to base, diameter 23cm.