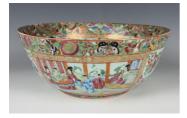

## LOT 1293

A Chinese Canton famille rose porcelain circular punch bowl, mid-19th century, typically painted with figural panels within gilt keyfret borders, reserved against a ground of bats, birds and flowers, diameter 29.5cm, height 12.1cm.