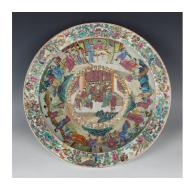

## **LOT 1033**

A Chinese Canton famille rose porcelain circular basin, mid-19th century, the interior painted with figural scenes within a rim of precious objects, butterflies and flowers, diameter 41cm, height 12.7cm.