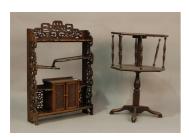

## **LOT 2047**

A late 19th century Japanese stained softwood asymmetrical hanging wall shelf, height 86cm, width 58cm, depth 16cm, together with an Arts and Crafts oak two-tier occasional table, height 77cm, width 48cm (faults).

## **Condition Report**

2047. Hanging wall shelf - the central shelf needs some attention as it is currently unstable. Otherwise, the condition is ok and does not seem to have anything missing.

Table - has a spindle missing and needs re-assembly.