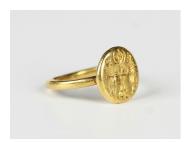

## **LOT 505**

A gold intaglio ring, probably Byzantine, circa 1000-1400 AD, the oval bezel seal engraved with a central figure representing Christ with smaller figures of a man and woman standing to each sides, weight 7.2g, ring size approx L1/2, together with a note detailing 'Ex Guilhou Collection'.

## **Condition Report**

505. A few tiny cracks by the shoulders. Otherwise the ring is generally in good condition. Provenance: the consignment is from a deceased estate. The ring is accompanied by a handwritten description of the ring with reference to The Ex Guihou Collection, unfortunately this note is not dated but is clearly of some age.