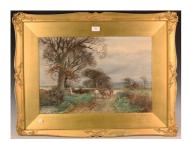

## **LOT 22**

Henry Charles Fox - Sussex Landscape with Herdsman and Cattle on a Country Lane, watercolour with gouache, signed and dated 1925, 37cm x 54cm, within a swept gilt composition frame.

Estimate: £100 - £150