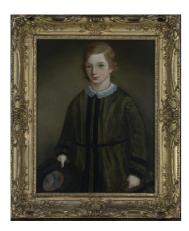

## LOT 7

Continental Provincial School - Three-quarter Length Portrait of a Child holding a Hat and Riding Crop, 19th century oil on canvas, the interior of the hat with initials 'ris', 66cm x 51cm, within a gilt composition frame with foliate scroll crestings.

### **Condition Report**

Relined, cleaned and restored. UV examination highlights filling of craquelure to the face and elsewhere and a handful of small areas of overpainting to the background and another to the hat interior. Gilt frame with some cracks to composition and old repairs.