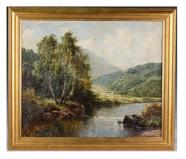

### LOT 119

Circle of Benjamin Williams Leader - River Valley in a Highland Landscape, 19th century oil on canvas, bears signature, 48cm x 58cm, within a gilt frame.

Estimate: £40 - £60

#### **Condition Report**

119. Cleaned and restored. Some light craquelure throughout. Previous cleans have left the paint a little 'thin' in areas and there is some subsequent surface dirt. Minor undulations to canvas. UV examination highlights touches of overpainting throughout.

Modern frame has a significant scuff to the bottom section and other minor dents and scratches.

Created: Mon, 14th February 2022 11:03