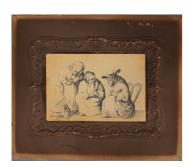

## **LOT 137**

Continental School - Three Figures, one holding a Cat, inspecting a Portrait of a Cat, 19th century pencil, inscribed verso, 7.5cm x 11.5cm, laid onto an embossed mount.

Estimate: £40 - £60

## **Condition Report**

137. Drawing paper is age toned fairly evenly. There is glue residue around the edges of the sheet, and a stain appearing (also probably glue) on the hem of the dress of figure on far right. No tears or scuffing. Mount is heavily discoloured due to acidity of the card and exposure to light.