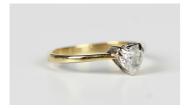

## LOT 604

An 18ct gold and diamond single stone ring, mounted with a heart shaped diamond, Sheffield 1990, weight 1.7g, ring size approx J.

Estimate: £120 - £180

## **Condition Report**

604. The diamond has a few inclusions, one or two black in colour, visible under 10x magnification. Without magnification a few inclusions can be seen. The ring is generally in good condition, the shank is slightly off centre.

Marked Sheffield 1990, maker's mark slightly rubbed but looks like 'B&RE'. Heart size length 5mm, width 4.5mm, depth 2mm.

Created: Mon, 14th February 2022 16:23