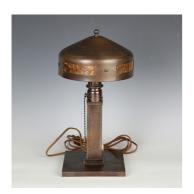

## **LOT 2383**

An early 20th century Arts and Crafts copper table lamp by Roycroft, the domed shade inset with four panels of mottled brown translucent resin, the stem bearing maker's stamp, height 35cm, width 18cm.

## **Condition Report**

2383. The lamp appears to be complete and original with no signs of restoration. The light fitment is a little loose and could do with tightening up. there are minor age related surface marks consistent with age and use, and the lamp would need re-wiring as it is currently wired for a two-pin plug.