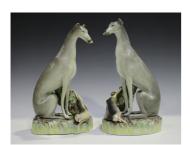

## **LOT 1401**

A pair of Parr factory Staffordshire pottery whippets, 1860s, each seated grey animal on a naturalistic base beside a dead hare, height 29cm (minor faults).

Estimate: £60 - £100

## **Condition Report**

First dog - hare missing part of back left leg, dog with minuscule nick to each ear and minor wear to nose. Second dog - base with minor chip to footrim and indistinct short hairline, some flaking to 'grassy' base and nose of dog, dog missing right ear with haircrack to area around where ear lost.