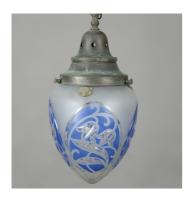

## **LOT 2419**

An Edwardian Arts and Crafts blue flashed and frosted glass ceiling light, the brass cap supporting an ovoid shade cut with panels of stylized bellflowers, height 43cm, diameter 20cm.

Estimate: £60 - £100

## **Condition Report**

2419. One very tiny nick to the edge of one of the reserve panels, as well as some minor surface scuffs. Surface patination and scratches to metal fitting. It does retain all three screws and all three foliate mounts.