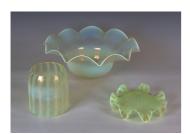

## **LOT 2411**

An early 20th century vaseline glass light shade by Powell, the cylindrical body with vertical line decoration, height 15.5cm, diameter 13cm, together with two other Powell type vaseline glass shades.

## **Condition Report**

2411. Smaller shade with the frilly rim (19.5cm diameter) - manufacturing imperfection which at first glace looks like a 5.5cm hairline crack.

Largest shade (40cm diameter) - in good condition.

All shades appear to be in good order, with no chips or cracks.

Created: Tue, 15th March 2022 16:07