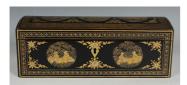

## **LOT 1013**

A Chinese Canton export lacquer rectangular box with domed hinged lid, mid to late 19th century, finely decorated in gilt with figural and dragon roundels within gilt foliate borders, on a dark brown/black ground, the interior with removable tray, length 26.8cm.