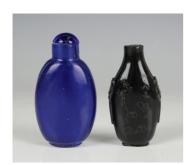

## **LOT 1008**

A Chinese blue Peking glass snuff bottle and stopper, probably late Qing dynasty, of flattened ovoid form, height 7.2cm, together with a Chinese black glass snuff bottle of flattened ovoid form, each side incised with precious vessels beside three characters, flanked by a pair of carved mask and ring handles, height 6.5cm (chips to rim and footrim).

## **Condition Report**

Blue glass bottle - in good condition, no chips, cracks or restoration. Typical light surface scratches. Black glass bottle - numerous minor nicks and chips to rim circumference, chips to footrim, typical light surface scratches.