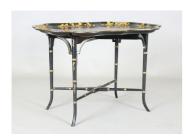

## **LOT 2041**

A Victorian black papier-mâché tray of serpentine outline with gilt and mother-of-pearl inlaid decoration, raised on a later ebonized stand, height 55cm, width 80cm, depth 59cm.

Estimate: £50 - £80