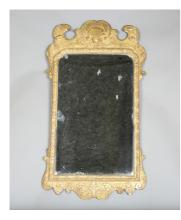

## LOT 2020

A fine George I giltwood pier mirror, the shaped frame finely carved with a scallop shell crest and overall acanthus leaf scrolls on a ground of textured circles, 100cm x 56cm.

Estimate: £1,000 - £2,000

## **Condition Report**

2020. Professional restoration to the outside edges of both top scrolls, visible from the front as two 10cm cracks with small losses to the gilding. Glued repair to top right scroll with small losses to gilding. Several areas of wear to glass and general age related wear.