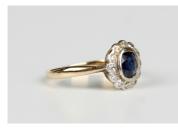

### LOT 618

A gold, platinum, sapphire and diamond oval cluster ring, collet set with a cushion cut sapphire within a surround of circular cut diamonds, detailed '18ct PLAT', weight 3.5g, ring size approx K, with a case.

#### **Condition Report**

Sapphire of medium to dark colour saturation. Abrasion generally to facet edges. A few inclusions noticeable under 10x magnification.

Ring is dirty but the diamonds look to be fairly bright white stones and largely clear internally.

There is a missing section of pierced decoration to the side of the ring head which is no longer attaching the head of the ring to the shoulder, leaving a noticeable gap. This would need repair to ensure the long term security of the ring.