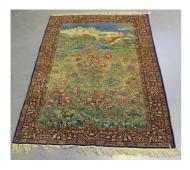

#### LOT 2921

A Kerman pictorial rug, Central Persia, early 20th century, the polychrome field worked with a mountainous landscape scene with two deer at a river's edge, within a claret scrolling vine border, 230cm x 154cm.

#### **Condition Report**

2921 - Generally good overall pile but with some evidence of moth, including a few small patches of loss to pile. Also some light brown staining to sky area, one corner has a splash of a black resinous substance attached firmly to the pile. There doesn't appear to be any water or rot damage.