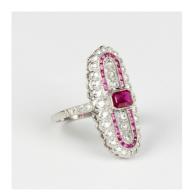

## **LOT 600**

A platinum, treated ruby and diamond oval panel ring, collet set with the principal cut cornered rectangular step cut treated ruby flanked to either side by a row of three circular cut diamonds within a surround of calibre cut rubies, with an outer border of circular cut diamonds between diamond set shoulders, unmarked, weight 5.5g, ring size approx M.

## **Condition Report**

600 - This ia modern ring so condition is essetially new with only very minor surface scratches. No significant condition issues or repairs. Diamonds are bright and sparkly. Central ruby has typical internal inclusion including two surface reaching inclusions to edge.