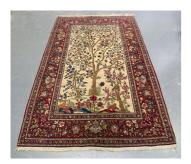

## **LOT 2902**

An Esfahan 'Tree of Life' prayer rug, Central Persia, early 20th century, the ivory mihrab with a principal flowering tree and two further trees, populated by birds and two recumbent animals, within a complimentary claret border, 232cm x 142cm.

## **Condition Report**

2902. Generally the condition is very good with good pile throughout. There is a small repair to the ivory field to the right of the tree trunk, and there is some very slight wear to edges. The side cords appear to have been re-bound and one edge is slightly curled over.