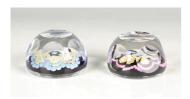

## **LOT 1737**

A Whitefriars millefiori glass paperweight, dated 1979, designed as a butterfly, with top window and five side printies, diameter approx 7.5cm, together with another Whitefriars millefiori glass paperweight, dated 1977, with top window and six side printies, diameter approx 8cm, both boxed.