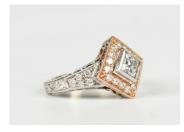

## LOT 613

A two colour gold and diamond ring, mounted with the principal princess cut diamond in a square shaped setting within a surround of circular cut diamonds, between circular cut diamond set shoulders, otherwise with engraved decoration, detailed '18K', weight 7.6g, ring size approx K.

## **Condition Report**

The principal diamond under x10 magnification has one or two pinpoint inclusions.

The other diamonds appear to be fairly bright white stones with a few inclusions noticeable under x10 magnification.

The ring has been resized in the past which has resulted in a slightly untidy join to the back of the shank, the engraved decoration no longer lines up exactly in this area as a result. Otherwise the ring is generally in good condition.