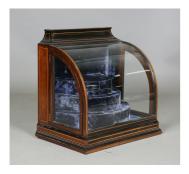

## LOT 2016

An Edwardian rosewood and boxwood line inlaid counter top bijouterie display case, the bowed front glass enclosing a stepped interior, the sides fitted with glazed doors, height 58cm, width 58cm, depth 40cm.

## **Condition Report**

2016 - Overall in very good condition, slight wear around both key holes and some wear to the blue velvet interior. Minor repair to moulding on top right edge. General minor age related wear. Trade label to rear 'Jackson Bros, 28 Upper Parade Learnington'.