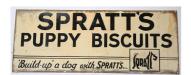

## **LOT 2346**

A Spratt's Puppy Biscuits enamel advertising sign,  $30.5 \, \text{cm} \times 76 \, \text{cm}$ , together with a smaller Spratt's sign with dog leash attachment,  $46 \, \text{cm} \times 15.5 \, \text{cm}$ .

## **Condition Report**

2346. The larger sign has some discolouration around the edges where the enamel has aged and this is mixed with some loss of enamel and some rusting. There is loss of enamel to both lower corners around the fixing holes and some splashes of paint to the surface.