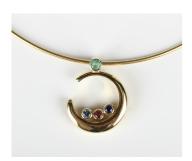

## **LOT 615**

A Catherine Best gold, sapphire and varicoloured gemstone Cradle of Love pendant necklace, the crescent moon shaped pendant collet set with four circular cut coloured gemstones, detailed '750', on a gold Brazil link neckchain, the clasp detailed '750', weight 20.3cm, length 43cm, with a case.

## **Condition Report**

Typical light surface wear. Clasp in good working order.

Due to the nature of the design/setting, we cannot be conclusive regarding the other varieties of gemstone within the pendant.

The pendant is however still being produced by Catherine Best and her website currently lists the possibilities of gemstone which can be set within it, whether this has altered since the pendant design was first introduced we do not know.