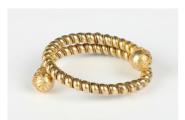

## **LOT 692**

A gold circular sprung bangle, each terminal of spherical form with applied wirework decoration, otherwise in a ropetwist design, unmarked, total weight 23.6g, unexpanded inside width 5cm.

## **Condition Report**

Both terminals have splitting where they are beginning to come away from the bracelet.

The interior of the bangle is likely to have a base metal spring fitting.

The bead terminals show signs of re-gilding.

A few shallow dents to the bangle overall.

Created: Wed, 29th June 2022 16:38