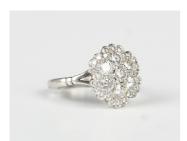

## **LOT 600**

A platinum and diamond cluster ring, mounted with seven principal circular cut diamonds within a surround of smaller circular cut diamonds between split shoulders, London 2001, fitted with two sizing beads, weight 6g, ring size approx G, with a case.

## **Condition Report**

The ring is generally in good condition. Typical light surface scratching. Some thinning to the back of the shank Total diamond weight approx. 1-1.2ct

Colour grade approx. G, clarity grade approx. VS.