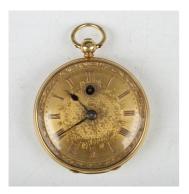

### LOT 1025

An 18ct gold cased keywind open-faced lady's fob watch, the gilt fusee movement with lever escapement, the backplate detailed 'Mason Colchester 18942', the gilt dial with gilt Roman numerals and blued steel hands, London 1843, case diameter 3.8cm, total weight 42.4g, with a key.

#### **Condition Report**

The case with surface scratches and wear to engine turning. Dial with typical light wear. The movement not currently running.

Created: Mon, 11th July 2022 15:53