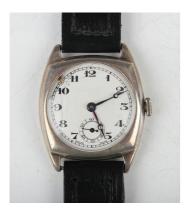

## LOT 1029

A Rolex silver cushion cased wristwatch, the signed and jewelled movement detailed 'Rolex Swiss made 15 rubies', the enamelled dial with black Arabic numerals and subsidiary seconds, the RWC Ltd case back interior numbered '64940', import mark Glasgow 1928, case width 2.9cm, on a black leather strap.

## **Condition Report**

The watch is currently running and winds and adjusts smoothly, but please be aware we give no guarantees to working order or reliability of any clock or watch.

Dial with chip between 10 and 11 o'clock and numerous hairlines running down and across from this point. Case with typical light surface scratches and wear and a couple of minor dents.